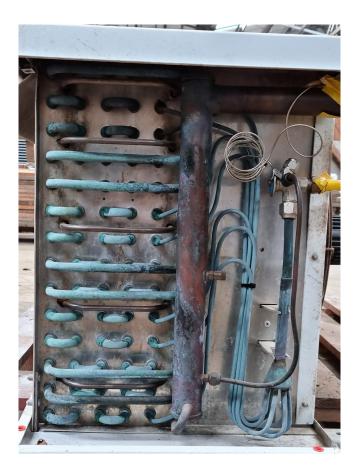

#### Used Helpman LEX 20-7-E

Used Helpman LEX 20-7-E evaporator with electric defrosting. Complete with 2 ATB 50 Hz - 0,09 kW - 1350 RPM diameter 400 mm. \*All components of this used evaporator will be tested on good working, leak free condition (electro engines), coils, bearings) Choosing HOSBV means buying with warranty. We perform a industrial cleaning and rust spots will be covered. Also, we can arrange your shipment.