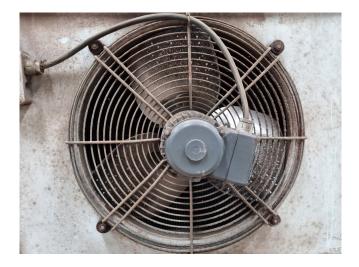

#### Used Helpman LEX 20-7-E

Used Helpman LEX 20-7-E evaporator with electric defrosting. Complete with 2 ATB 50 Hz - 0,09 kW - 1350 RPM diameter 400 mm. \*All components of this used evaporator will be tested on good working, leak free condition (electro engines), coils, bearings) Choosing HOSBV means buying with warranty. We perform a industrial cleaning and rust spots will be covered. Also, we can arrange your shipment.