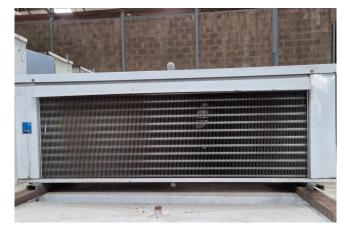

### Helpman LEX 20-7-E

#### Used Helpman LEX 20-7-E

Used Helpman LEX 20-7-E evaporator with electric defrosting. Complete with 2 ATB 50 Hz - 0,09 kW - 1350 RPM diameter 400 mm. \*All components of this used evaporator will be tested on good working, leak free condition (electro engines), coils, bearings) Choosing HOSBV means buying with warranty. We perform a industrial cleaning and rust spots will be covered. Also, we can arrange your shipment.