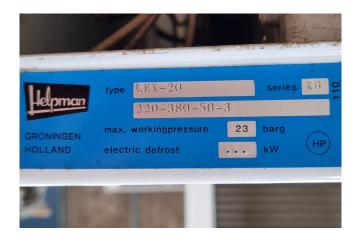

### **Specifications**

| Brand           | Helpman         |  |
|-----------------|-----------------|--|
| Туре            | LEX 20-7-E      |  |
| kW              | 11,4            |  |
| Refrigerant     | Freon           |  |
| Number of Fans  | 2               |  |
| Fin Space in mm | 7               |  |
| Defrosting      | Electric        |  |
| m³/h            | 7.080           |  |
| Sizes           | 1600x750x590 mm |  |
|                 | (LxWxH)         |  |
| Volume          | 15,5 dm³        |  |
| Weight          | 88 kg           |  |
| Stock           | 2               |  |
|                 |                 |  |