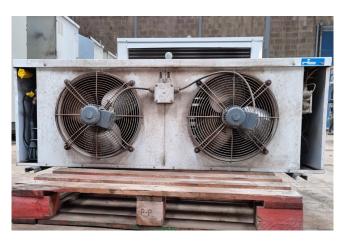

### Helpman LEX 20-7-E

#### Used Helpman LEX 20-7-E

Used Helpman LEX 20-7-E evaporator with electric defrosting. Complete with 2 ATB 50 Hz - 0,09 kW - 1350 RPM diameter 400 mm. \*All components of this used evaporator will be tested on good working, leak free condition (electro engines), coils, bearings) Choosing HOSBV means buying with warranty. We perform a industrial cleaning and rust spots will be covered. Also, we can arrange your shipment.