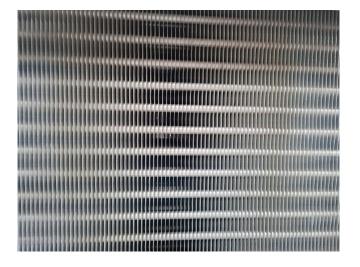

### **Specifications**

| Brand           | Helpman         |  |
|-----------------|-----------------|--|
| Туре            | LEX 20-7-E      |  |
| kW              | 11,4            |  |
| Refrigerant     | Freon           |  |
| Number of Fans  | 2               |  |
| Fin Space in mm | 7               |  |
| Defrosting      | Electric        |  |
| m³/h            | 7.080           |  |
| Sizes           | 1600x750x590 mm |  |
|                 | (LxWxH)         |  |
| Volume          | 15,5 dm³        |  |
| Weight          | 88 kg           |  |
| Stock           | 2               |  |
|                 |                 |  |

#### Used Helpman LEX 20-7-E

Used Helpman LEX 20-7-E evaporator with electric defrosting. Complete with 2 ATB 50 Hz - 0,09 kW - 1350 RPM diameter 400 mm. \*All components of this used evaporator will be tested on good working, leak free condition (electro engines), coils, bearings) Choosing HOSBV means buying with warranty. We perform a industrial cleaning and rust spots will be covered. Also, we can arrange your shipment.