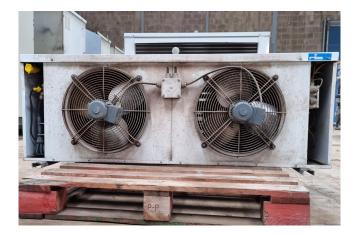

### Helpman LEX 20-7-E

#### Used Helpman LEX 20-7-E

Used Helpman LEX 20-7-E evaporator with electric defrosting. Complete with 2 ATB 50 Hz - 0,09 kW - 1350 RPM diameter 400 mm. \*All components of this used evaporator will be tested on good working, leak free condition (electro engines), coils, bearings) Choosing HOSBV means buying with warranty. We perform a industrial cleaning and rust spots will be covered. Also, we can arrange your shipment.